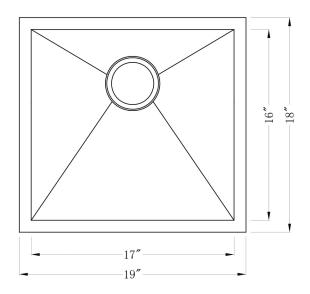

### KITCHEN SINK DAX-SQ-1918-X

| INNER BASIN DEPTH (in)     | 10"                 |
|----------------------------|---------------------|
| INER BASIN WIDTH (in)      | 17"                 |
| INNER BASIN HEIGHT (in)    | 16"                 |
| HEIGHT                     | 18"                 |
| DEPTH                      | 10"                 |
| WIDTH                      | 19"                 |
| BOTTOM GRIDS INCLUDED      | No                  |
| BASIN SPLIT                | No                  |
| BASKET STRAINER INCLUDED   | Yes                 |
| COLANDER INCLUDED          | No                  |
| DRAIN CONNECTION           | Х                   |
| DRAIN PLACEMENT            | Rear                |
| FARM HOUSE                 | No                  |
| FAUCET HOLES               | No                  |
| GAUGE                      | l 6g                |
| INSTALATION TYPE           | Undermount          |
| MATERIAL                   | 304 Stainless Steel |
| MINIMUN CABINET SIZE       | Х                   |
| MOUNTING HARDWARE INCLUDED | Yes                 |
| NUMBER OF BASINS           | I                   |
| PRODUCT WEIGHT             | I 3.22 lb           |
| SINK SHAPE                 | Rectangular         |
| sound dampening            | Yes                 |
| STAINLESS STEEL GRADE      | 304                 |
| UPC APPROVED               | No                  |
| SINK FINISH TYPE           | Brushed             |
|                            |                     |