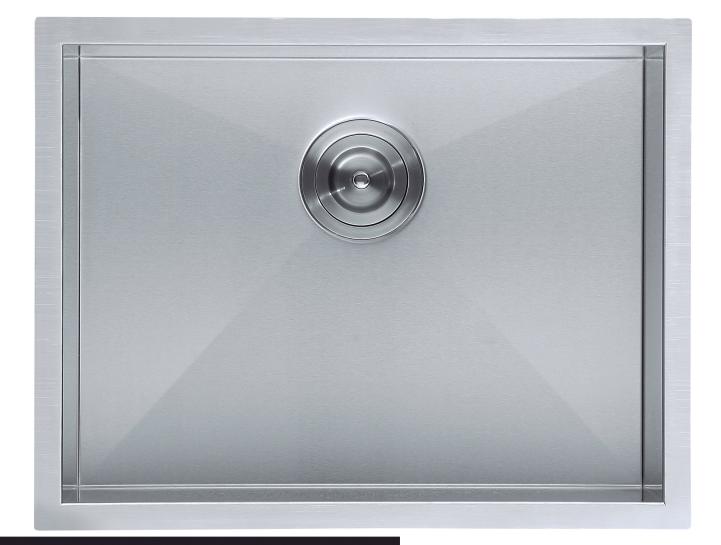

## FEATURES

- 304 Stainles steel
- Brushed finish
- 16 Gauge
- Sound dampening
- Rectangular shape
- Size: H 10" x W 18" x D 19"
- Cutting template
- Undermount installation

### KITCHEN SINK DAX-SQ-1918-X

| INNER BASIN DEPTH (in)     | 10"                 |
|----------------------------|---------------------|
| INER BASIN WIDTH (in)      | 17"                 |
| INNER BASIN HEIGHT (in)    | 16"                 |
| HEIGHT                     | 18"                 |
| DEPTH                      | 10"                 |
| WIDTH                      | 19"                 |
| BOTTOM GRIDS INCLUDED      | No                  |
| BASIN SPLIT                | No                  |
| BASKET STRAINER INCLUDED   | Yes                 |
| COLANDER INCLUDED          | No                  |
| DRAIN CONNECTION           | Х                   |
| DRAIN PLACEMENT            | Rear                |
| FARM HOUSE                 | No                  |
| FAUCET HOLES               | No                  |
| GAUGE                      | l 6g                |
| INSTALATION TYPE           | Undermount          |
| MATERIAL                   | 304 Stainless Steel |
| MINIMUN CABINET SIZE       | Х                   |
| MOUNTING HARDWARE INCLUDED | Yes                 |
| NUMBER OF BASINS           | I                   |
| PRODUCT WEIGHT             | I 3.22 lb           |
| SINK SHAPE                 | Rectangular         |
| sound dampening            | Yes                 |
| STAINLESS STEEL GRADE      | 304                 |
| UPC APPROVED               | No                  |
| SINK FINISH TYPE           | Brushed             |
|                            |                     |